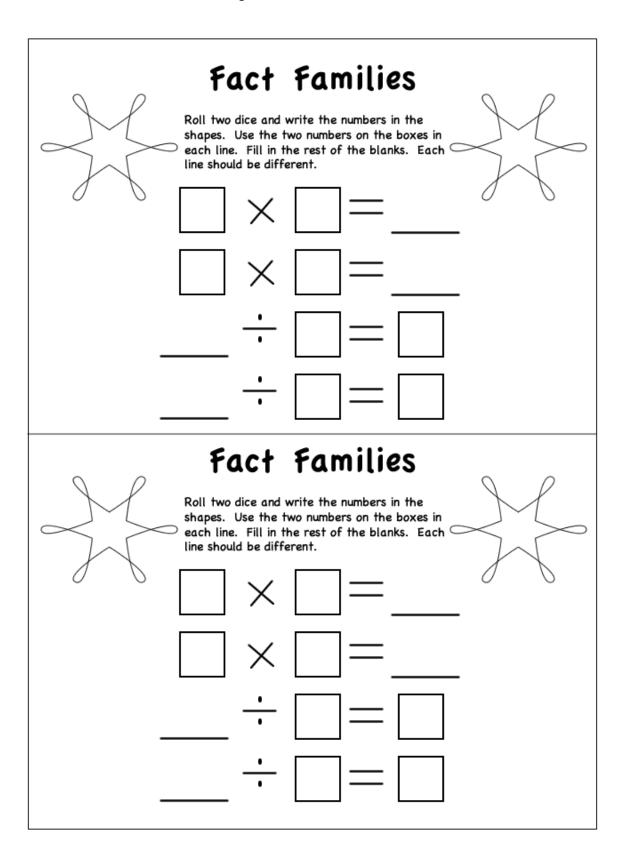

-

| 10.0000 | Name |     |       |   | Date |     |       |   | 2                                  |
|---------|------|-----|-------|---|------|-----|-------|---|------------------------------------|
|         |      | 4   |       |   |      |     |       |   |                                    |
|         |      |     |       |   |      |     |       |   |                                    |
|         |      | 1)  | 3 x   | = | 6    | 21) | 4 x 2 | = | 8 <del>1 - 10 - 10 - 10 - 10</del> |
|         |      | 2)  | x 2   | = | 2    | 22) | x 5   | = | 5                                  |
|         |      | 3)  | x 5   | = | 15   | 23) | x 4   | = | 20                                 |
|         |      | 4)  | 4 x 3 | = | 1    | 24) | 2 x   | Ξ | 6                                  |
|         |      | 5)  | 5 x 5 | = |      | 25) | 5 x 3 | = |                                    |
|         |      | 6)  | 3 x   | = | 0    | 26) | 3 x   | = | 15                                 |
|         |      | 7)  | 1 x   | = | 4    | 27) | 1 x   | = | 2                                  |
|         |      | 8)  | x 3   | = | 9    | 28) | x 5   | = | 25                                 |
|         |      | 9)  | x 4   | = | 4    | 29) | 4 x 4 | = |                                    |
|         |      | 10) | 5 x   | = | 20   | 30) | 3 x 1 | = | 3                                  |
|         |      | 11) | 3 x 4 | = |      | 31) | x 4   | = | 8                                  |
|         |      | 12) | 2 x   | = | 10   | 32) | 3 x   | = | 0                                  |
|         |      | 13) | 5 x 4 | = |      | 33) | 1 x   |   | 1                                  |
|         |      | 14) | 4 x   | = | 16   | 34) | 5 x 4 | = |                                    |
|         |      | 15) | x 3   | = | 3    | 35) | x 4   | = | 8                                  |
|         |      | 16) | 5 x   | = | 10   | 36) | x 3   | = | 12                                 |
|         |      | 17) | 3 x 3 | = |      | 37) | 2 x   | = | 10                                 |
|         |      | 18) | 2 x 0 | = |      | 38) | 4 x 3 | = |                                    |
|         |      | 19) | 4 x   | = | 8    | 39) | 5 x 5 | - | . <u></u>                          |
|         |      | 20) | x 2   | = | 6    | 40) | 3 x   | = | 9                                  |
|         |      |     |       |   |      |     |       |   |                                    |