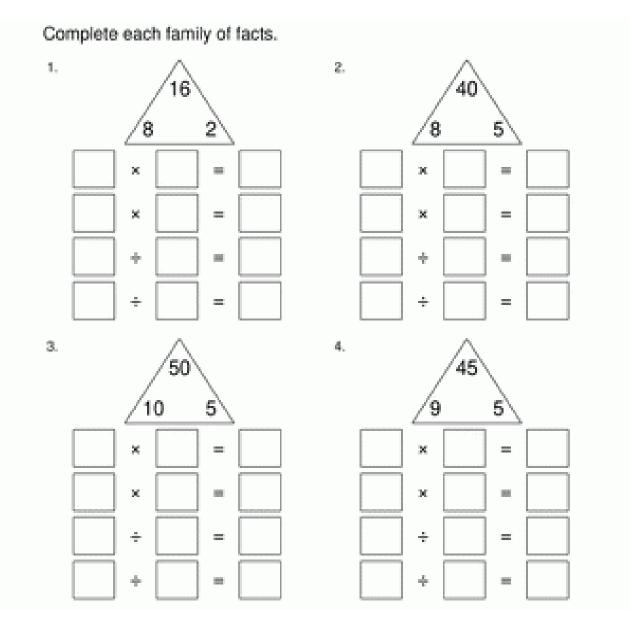

-

| 10.0000 | Name |     |       |   | Date |     |       |   | 2                                  |
|---------|------|-----|-------|---|------|-----|-------|---|------------------------------------|
|         |      | 4   |       |   |      |     |       |   |                                    |
|         |      |     |       |   |      |     |       |   |                                    |
|         |      | 1)  | 3 x   | = | 6    | 21) | 4 x 2 | = | 8 <del>1 - 10 - 10 - 10 - 10</del> |
|         |      | 2)  | x 2   | = | 2    | 22) | x 5   | = | 5                                  |
|         |      | 3)  | x 5   | = | 15   | 23) | x 4   | = | 20                                 |
|         |      | 4)  | 4 x 3 | = | 1    | 24) | 2 x   | Ξ | 6                                  |
|         |      | 5)  | 5 x 5 | = |      | 25) | 5 x 3 | = |                                    |
|         |      | 6)  | 3 x   | = | 0    | 26) | 3 x   | = | 15                                 |
|         |      | 7)  | 1 x   | = | 4    | 27) | 1 x   | = | 2                                  |
|         |      | 8)  | x 3   | = | 9    | 28) | x 5   | = | 25                                 |
|         |      | 9)  | x 4   | = | 4    | 29) | 4 x 4 | = |                                    |
|         |      | 10) | 5 x   | = | 20   | 30) | 3 x 1 | = | 3                                  |
|         |      | 11) | 3 x 4 | = |      | 31) | x 4   | = | 8                                  |
|         |      | 12) | 2 x   | = | 10   | 32) | 3 x   | = | 0                                  |
|         |      | 13) | 5 x 4 | = |      | 33) | 1 x   |   | 1                                  |
|         |      | 14) | 4 x   | = | 16   | 34) | 5 x 4 | = |                                    |
|         |      | 15) | x 3   | = | 3    | 35) | x 4   | = | 8                                  |
|         |      | 16) | 5 x   | = | 10   | 36) | x 3   | = | 12                                 |
|         |      | 17) | 3 x 3 | = |      | 37) | 2 x   | = | 10                                 |
|         |      | 18) | 2 x 0 | = |      | 38) | 4 x 3 | = |                                    |
|         |      | 19) | 4 x   | = | 8    | 39) | 5 x 5 | - | . <u></u>                          |
|         |      | 20) | x 2   | = | 6    | 40) | 3 x   | = | 9                                  |
|         |      |     |       |   |      |     |       |   |                                    |